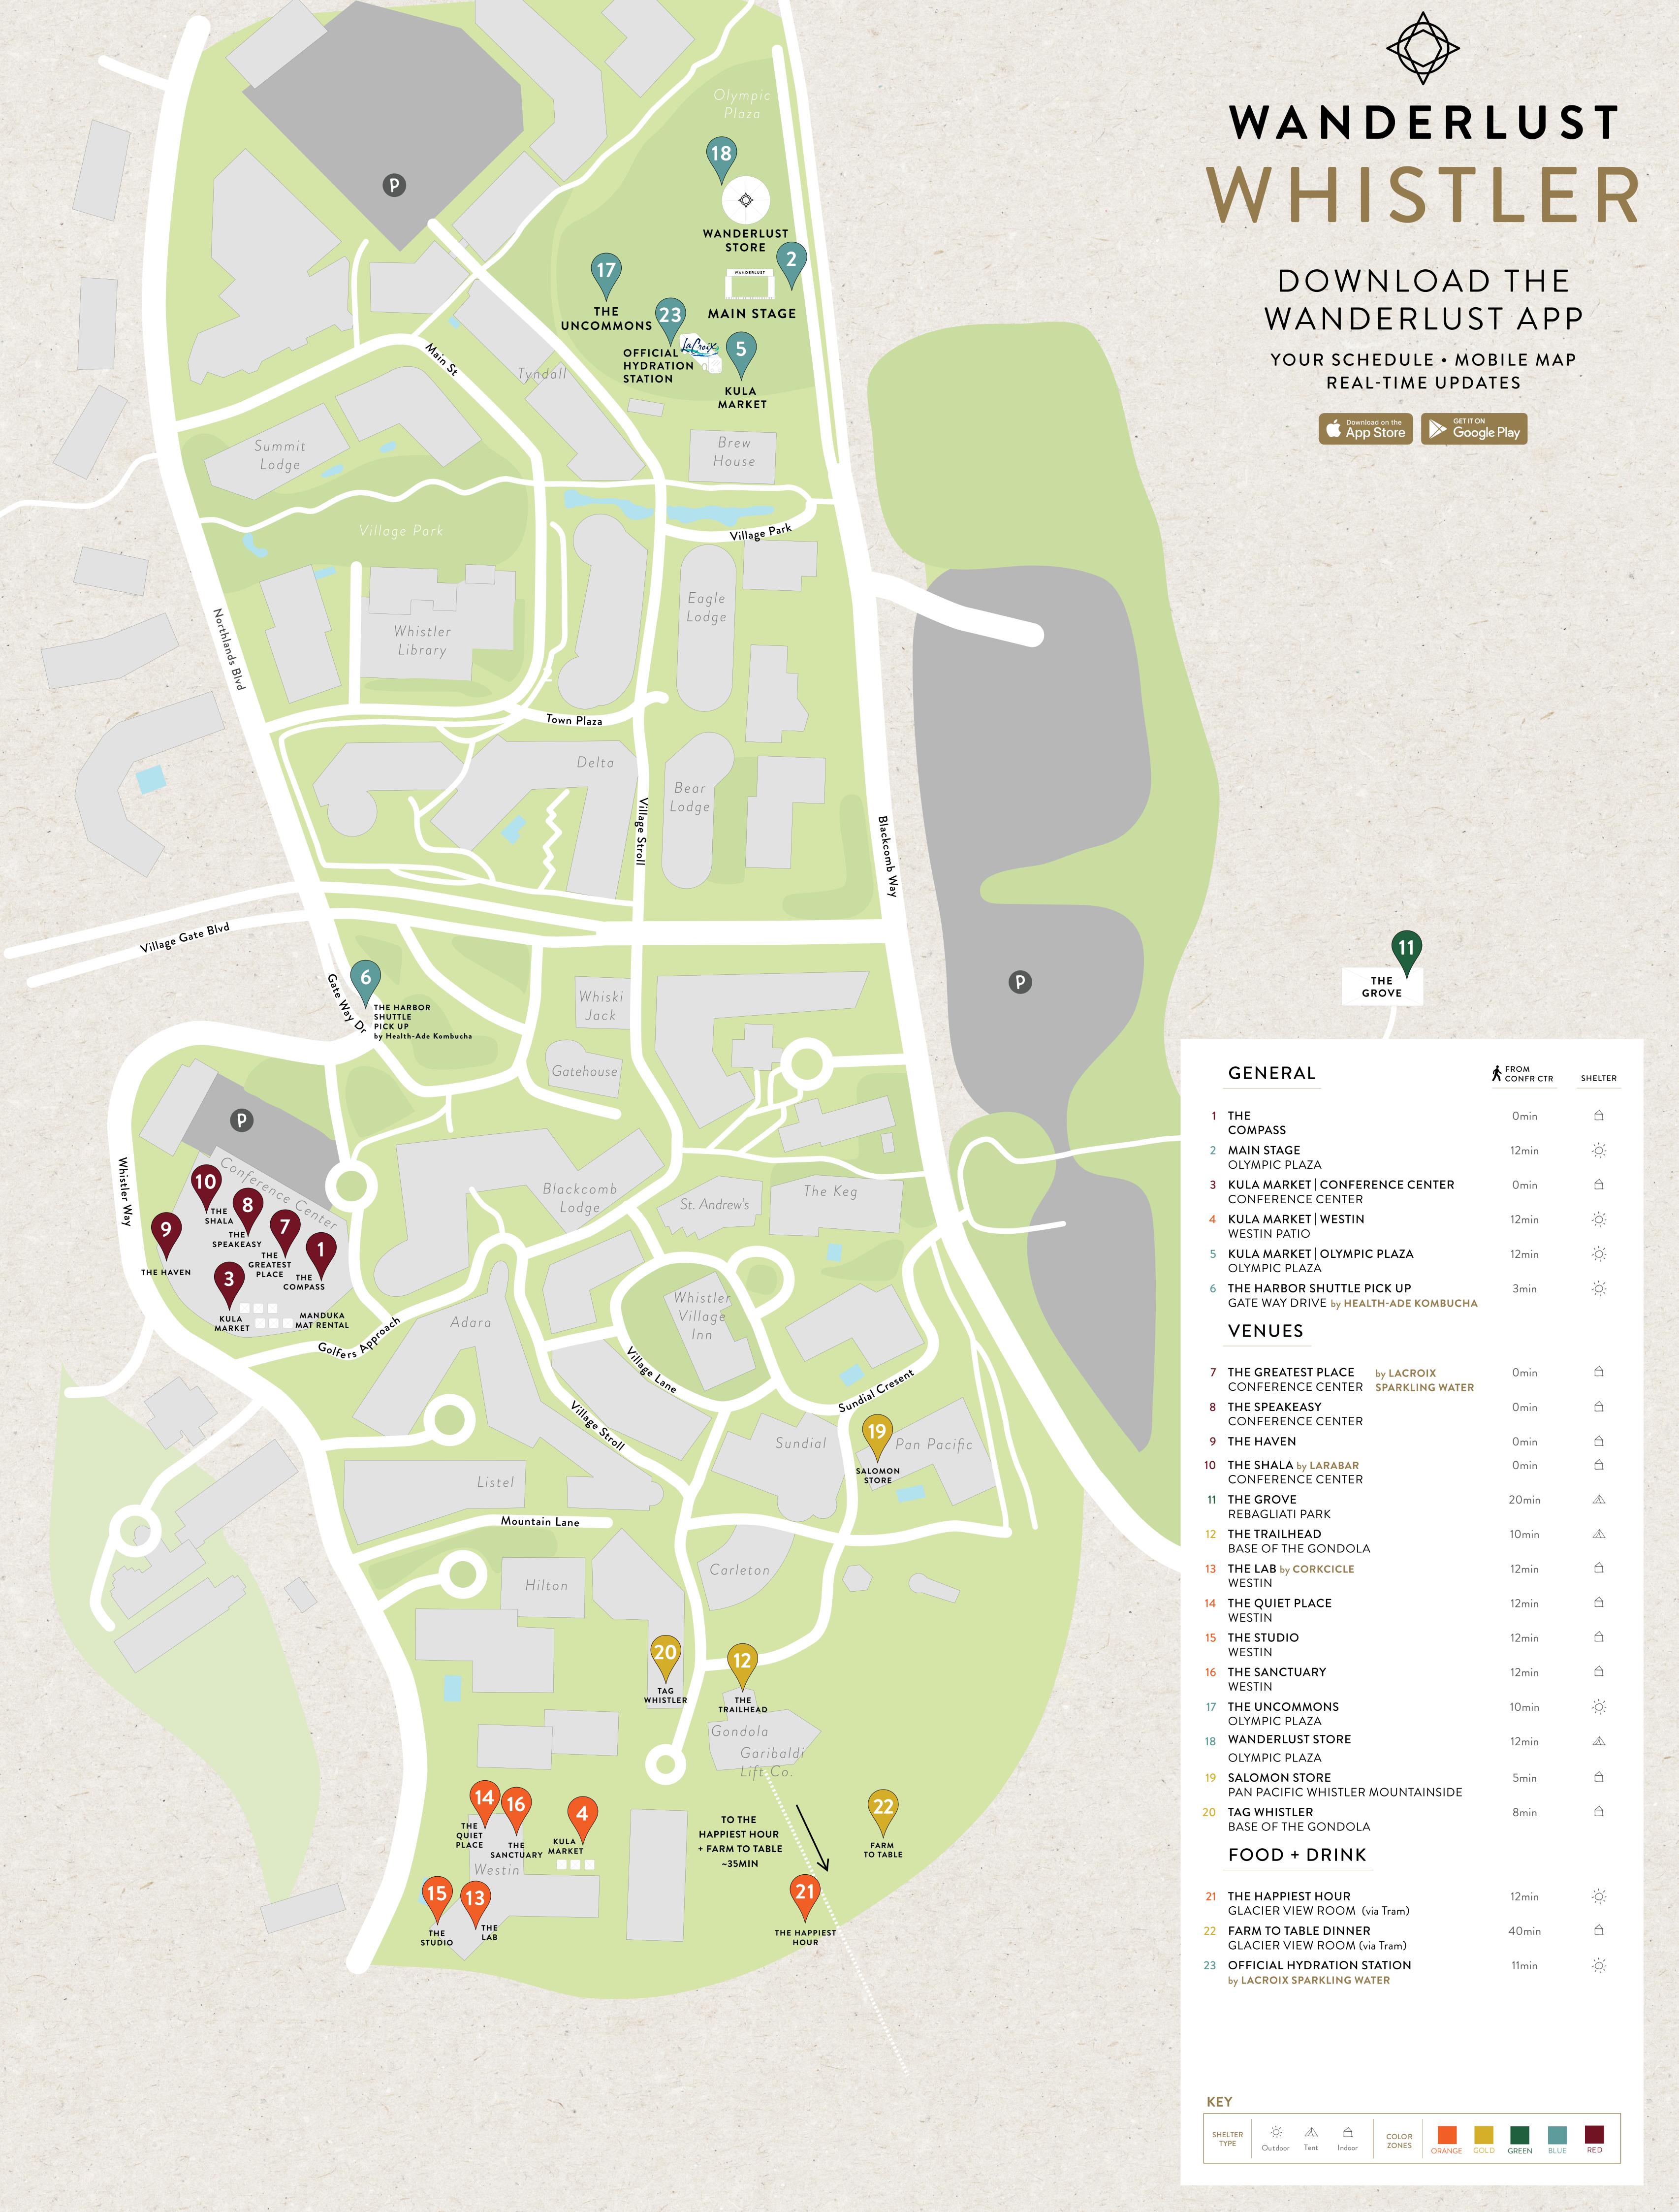

|    | COM 755                                                             |       |              |
|----|---------------------------------------------------------------------|-------|--------------|
| 2  | MAIN STAGE<br>OLYMPIC PLAZA                                         | 12min |              |
| 3  | KULA MARKET   CONFERENCE CENTER<br>CONFERENCE CENTER                | Omin  |              |
| 4  | KULA MARKET   WESTIN<br>WESTIN PATIO                                | 12min |              |
| 5  | KULA MARKET   OLYMPIC PLAZA<br>OLYMPIC PLAZA                        | 12min |              |
| 6  | THE HARBOR SHUTTLE PICK UP<br>GATE WAY DRIVE by HEALTH-ADE KOMBUCHA | 3min  |              |
|    | VENUES                                                              |       |              |
|    |                                                                     |       |              |
| 7  | THE GREATEST PLACEby LACROIXCONFERENCE CENTERSPARKLING WATER        | Omin  | $\bigcirc$   |
| 8  | THE SPEAKEASY<br>CONFERENCE CENTER                                  | Omin  | $\bigcirc$   |
| 9  | THE HAVEN                                                           | Omin  | $\widehat{}$ |
| 10 | THE SHALA by LARABAR<br>CONFERENCE CENTER                           | Omin  | $\bigcirc$   |
| 11 | THE GROVE<br>REBAGLIATI PARK                                        | 20min |              |
| 12 | <b>THE TRAILHEAD</b><br>BASE OF THE GONDOLA                         | 10min |              |
| 13 | THE LAB by CORKCICLE<br>WESTIN                                      | 12min | $\bigcirc$   |
| 14 | THE QUIET PLACE<br>WESTIN                                           | 12min | $\bigcirc$   |
| 15 | THE STUDIO<br>WESTIN                                                | 12min | $\bigcirc$   |
| 16 | THE SANCTUARY<br>WESTIN                                             | 12min | $\bigcirc$   |
| 17 | THE UNCOMMONS<br>OLYMPIC PLAZA                                      | 10min |              |
| 18 | WANDERLUST STORE<br>OLYMPIC PLAZA                                   | 12min |              |
| 19 | SALOMON STORE<br>PAN PACIFIC WHISTLER MOUNTAINSIDE                  | 5min  | $\bigcirc$   |
| 20 | <b>TAG WHISTLER</b><br>BASE OF THE GONDOLA                          | 8min  | $\bigcirc$   |
|    | FOOD + DRINK                                                        |       |              |
| 21 | THE HAPPIEST HOUR<br>GLACIER VIEW ROOM (via Tram)                   | 12min |              |
| 22 | FARM TO TABLE DINNER<br>GLACIER VIEW ROOM (via Tram)                | 40min | $\bigcirc$   |
| 23 | OFFICIAL HYDRATION STATION<br>by LACROIX SPARKLING WATER            | 11min |              |
|    |                                                                     |       |              |