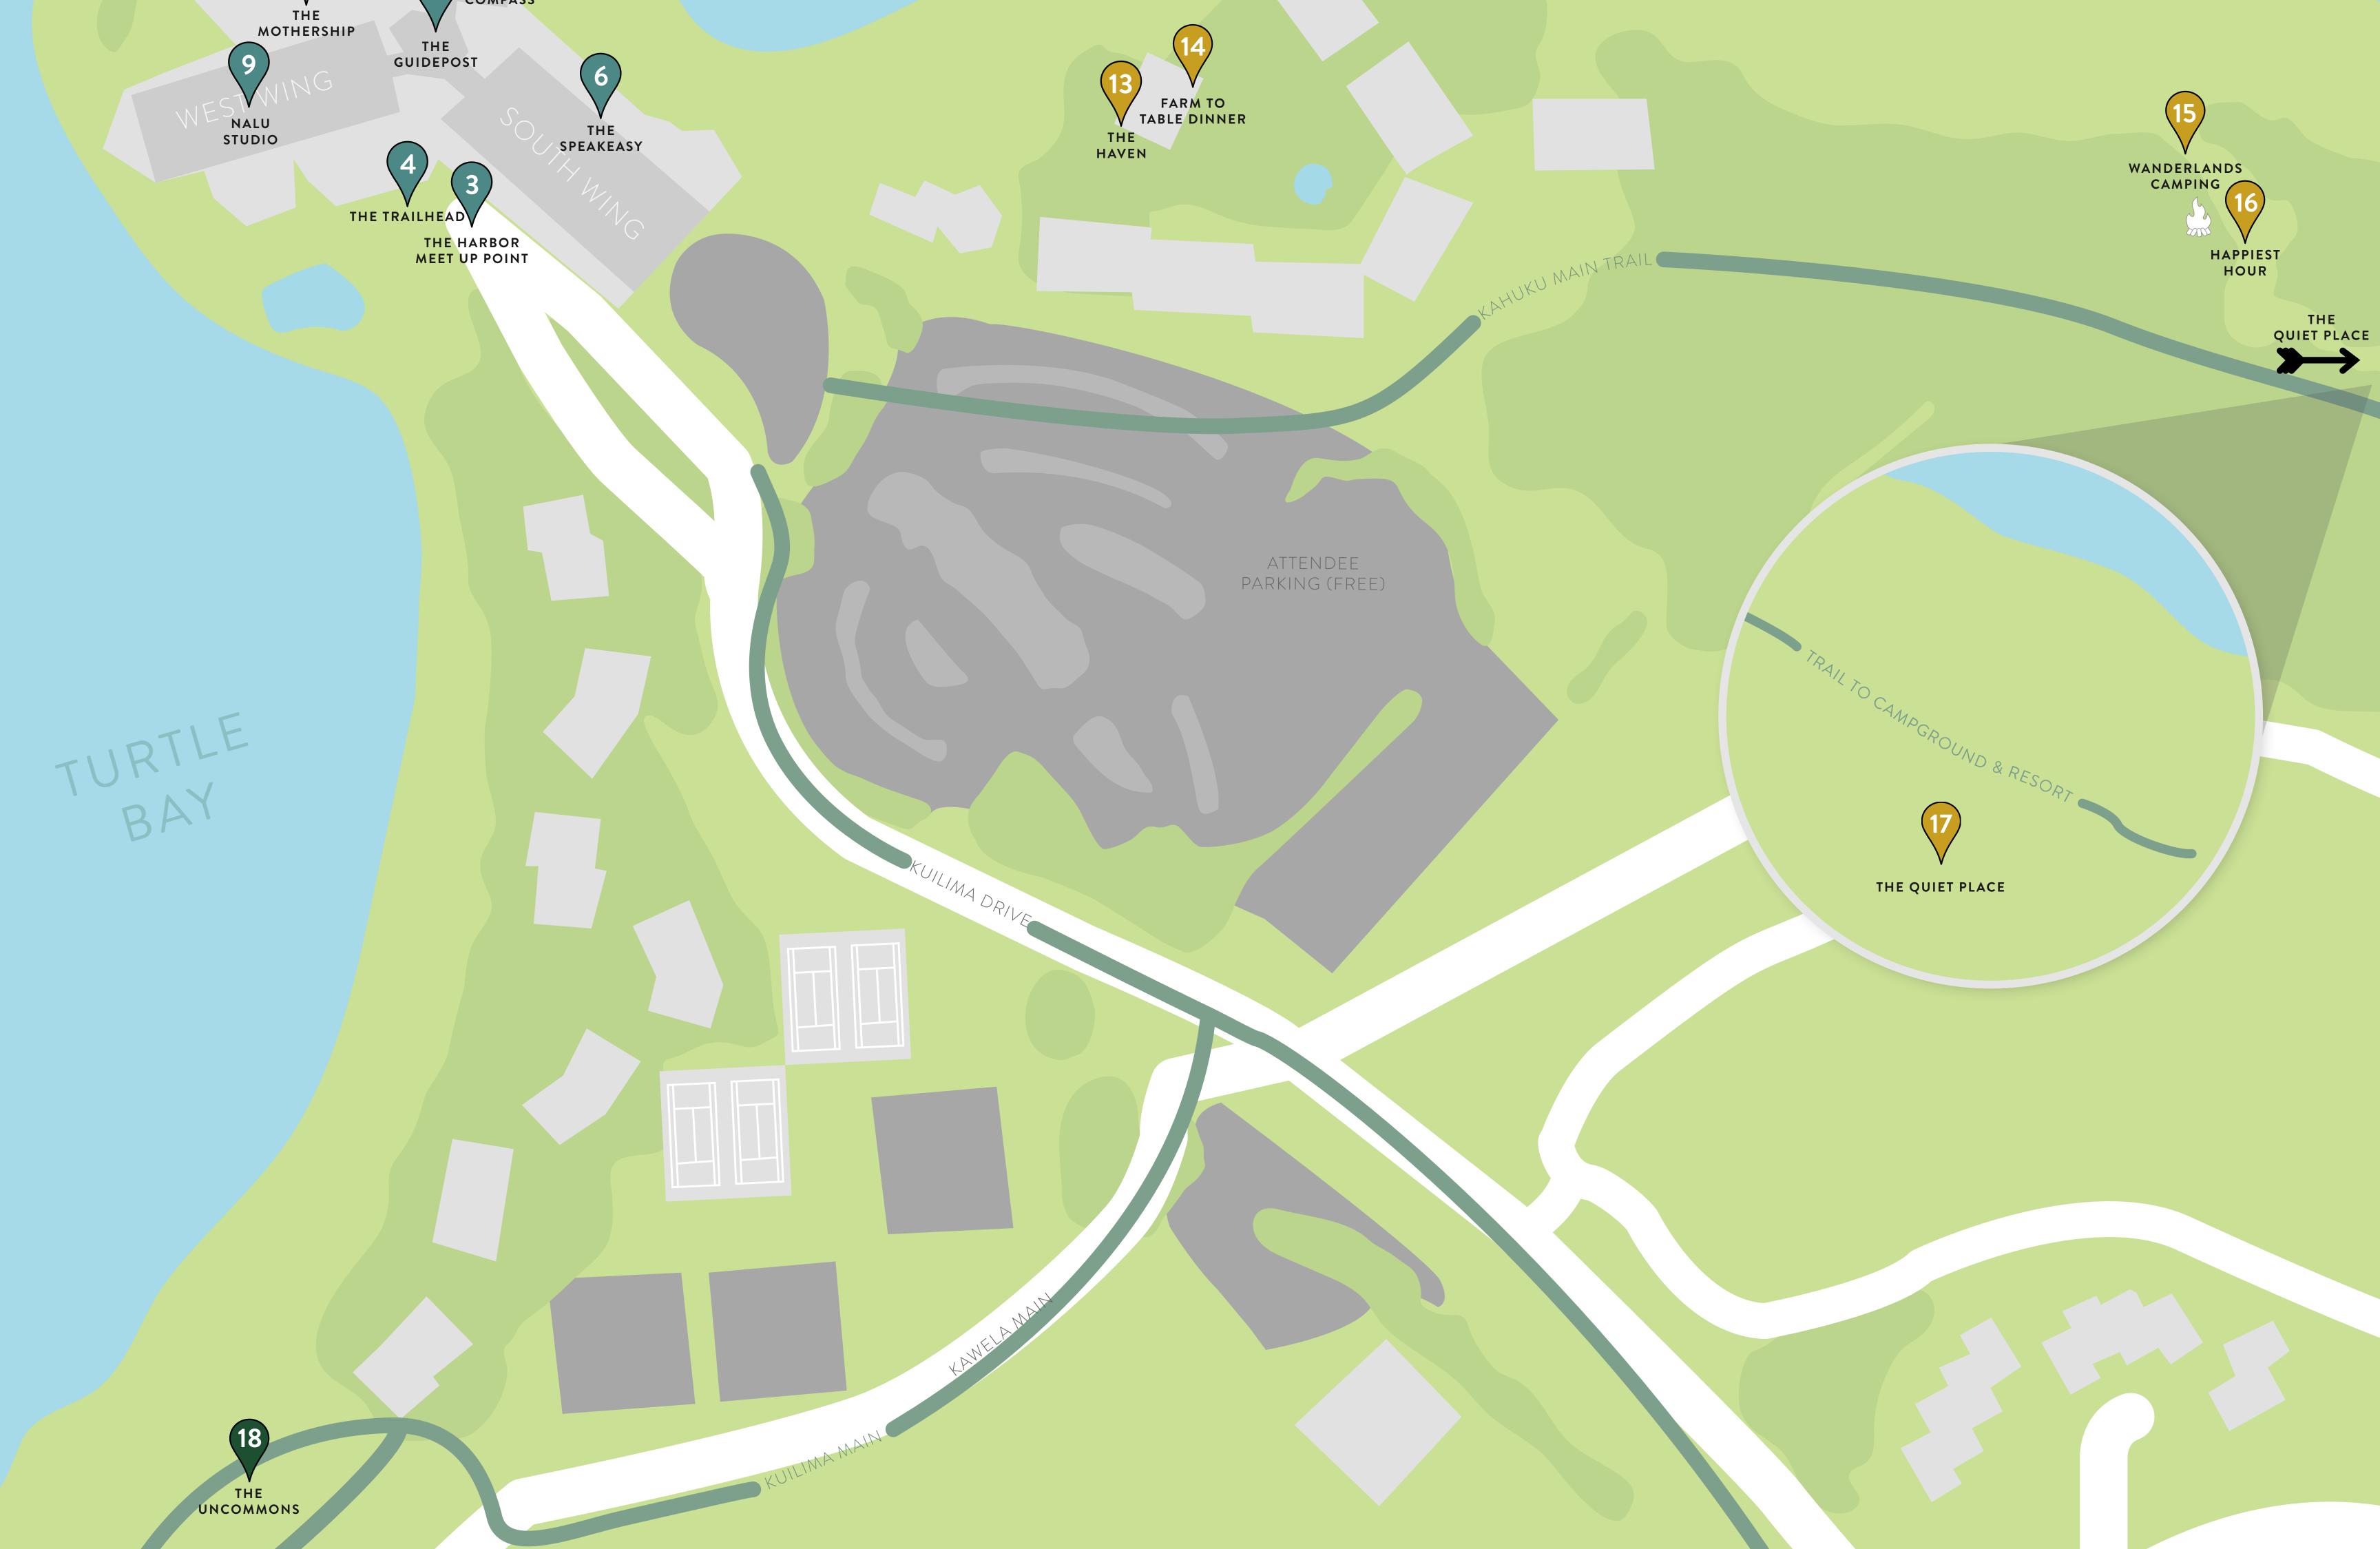

| GE         | ENERAL                                                                         | Ķ | FROM<br>COMPASS | SHELTER          |
|------------|--------------------------------------------------------------------------------|---|-----------------|------------------|
|            | <b>HE COMPASS</b> / HALLWAY<br>CONFERENCE CENTER                               |   | Omin            |                  |
|            | VANDERLUST STORE /<br>CHAPEL PAVILLION                                         |   | 2min            |                  |
| VE         | NUES                                                                           |   |                 |                  |
|            | <b>HE HARBOR SHUTTLE PICK UP</b> / THE CAR<br>URNAROUND OUTSIDE TBR            |   | 2min            |                  |
| В          | HE TRAILHEAD<br>Y FLOW ALKALINE SPRING WATER<br>THE CAR TURNAROUND OUTSIDE TBR |   | 2min            |                  |
| 5 <b>T</b> | HE GUIDEPOST / TBR LOBBY                                                       |   | 1min            | $\widehat{\Box}$ |
| 6 T        | HE SPEAKEASY / SURFER THE BAR                                                  |   | 1min            |                  |
| В          | <b>HE MOTHERSHIP<br/>Y FLOW ALKALINE SPRING WATER</b><br>KAHUKU BALLROOM       |   | Omin            |                  |
|            | <b>HE SHALA BY CORKCICLE</b><br>KUILIMA BALLROOM                               |   | 1min            |                  |
| 9 N        | IALU STUDIO / TBR SPA + STUDIO                                                 |   | 1min            | $\widehat{\Box}$ |

| 10 THE SANCTUARY / THE HAWAII ROOM                        | 1min   | $\widehat{}$ |
|-----------------------------------------------------------|--------|--------------|
| 11 KULA MARKETPLACE / KAHUKU<br>TERRACE + KUILIMA POINT   | 2min   |              |
| 12 THE GREATEST PLACE / KUILIMA POINT                     | 2min   |              |
| 13 THE HAVEN / BAYVIEW BEACH LAWN                         | 5min   |              |
| 15 WANDERLANDS CAMPING / BAGGERS BALI                     | 20mins |              |
| 17 THE QUIET PLACE / KEIKI BEACH                          | 20mins |              |
| 18 THE UNCOMMONS / THE STABLES                            | 17mins |              |
| 20 MANDUKA MAT CONCIERGE                                  | Omins  |              |
| FOOD + DRINK                                              |        |              |
| 14 FARM TO TABLE DINNER<br>THE HAVEN / BAYVIEW BEACH LAWN | 5mins  |              |
| 16 HAPPIEST HOUR / BAGGERS BALI                           | 15mins |              |
| 19 HYDRATION STATION<br>BY FLOW ALKALINE SPRING WATER     | Omins  |              |
| KEY                                                       |        |              |